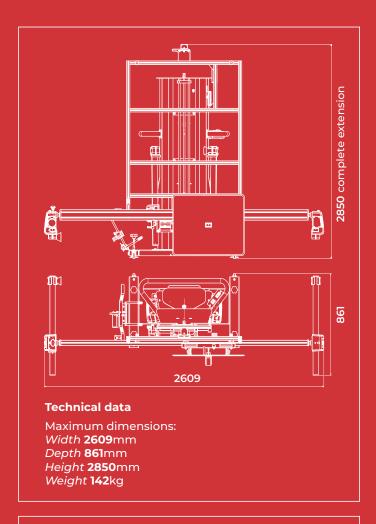

## 770/5

## CALIBRATION SYSTEM QUICK ACCURATE ERGONOMIC INTUITIVE



PROADAS is the universal modular system developed for check and calibration of driver assistance systems (front sensors), check of the alignment status and complete wheel alignment service (optional) on multi-brand vehicles and commercial vehicles.















+00.20°

COMPLETE WHEEL ALIGNMENT SERVICE





- Incoming vehicle status
- PROADAS positioning registration
- Outgoing vehicle status
- Wheel alignment check
- Wheel alignment registration (optional)

## WHEN A SENSOR CALIBRATION IS REQUIRED



Accident repairs



Minor repairs



Wheel alignment



Problem solving



Service



Windscreen replacement



**Tuning** 



Sensor replacement



Compatibility with vehicles positioned on lift or another structure, the software compensates the offset of the levelled surface on which the vehicle is placed



Compatibility with CCD
wheel aligners manufactured by
MONDOLFO FERRO (check year
of manufacture and model); after
completing the vehicle alignment
it is possible to perform an ADAS
calibration by launching the
calibration software procedure and
aligning the system using the CCD
sensors