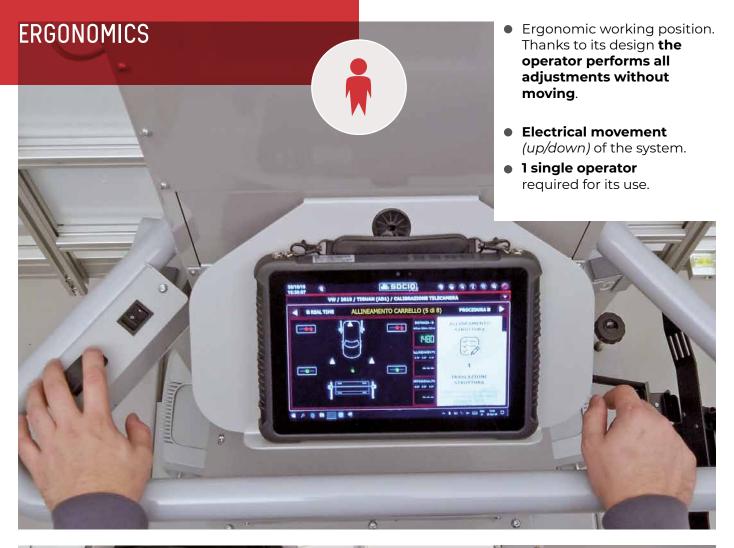

## CALIBRATION SYSTEM QUICK ACCURATE ERGONOMIC INTUITIVE

PROADAS is the universal modular system developed for check and calibration of driver assistance systems (front sensors), check of the alignment status and complete wheel alignment service (optional) on multi-brand vehicles and commercial vehicles.