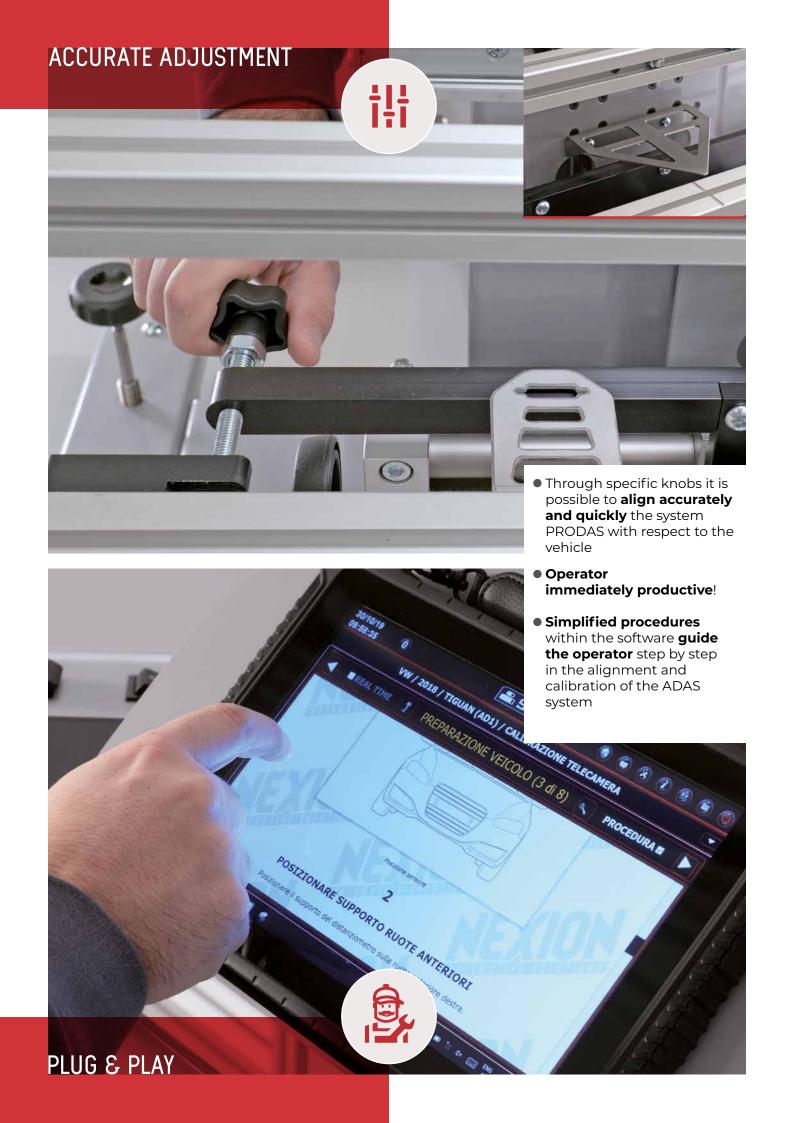

## 770/5

## CALIBRATION SYSTEM QUICK ACCURATE ERGONOMIC INTUITIVE



PROADAS is the universal modular system developed for check and calibration of driver assistance systems (front sensors), check of the alignment status and complete wheel alignment service (optional) on multi-brand vehicles and commercial vehicles.















+00.20°

COMPLETE WHEEL ALIGNMENT SERVICE





- Incoming vehicle status
- PROADAS positioning registration
- Outgoing vehicle status
- Wheel alignment check
- Wheel alignment registration (optional)

## WHEN A SENSOR CALIBRATION IS REQUIRED



Accident repairs



Minor repairs



Wheel alignment



Problem solving



Service



Windscreen replacement



**Tuning** 



Sensor replacement



Compatibility with vehicles positioned on lift or another structure, the software compensates the offset of the levelled surface on which the vehicle is placed



Compatibility with CCD
wheel aligners manufactured by
MONDOLFO FERRO (check year
of manufacture and model); after
completing the vehicle alignment
it is possible to perform an ADAS
calibration by launching the
calibration software procedur