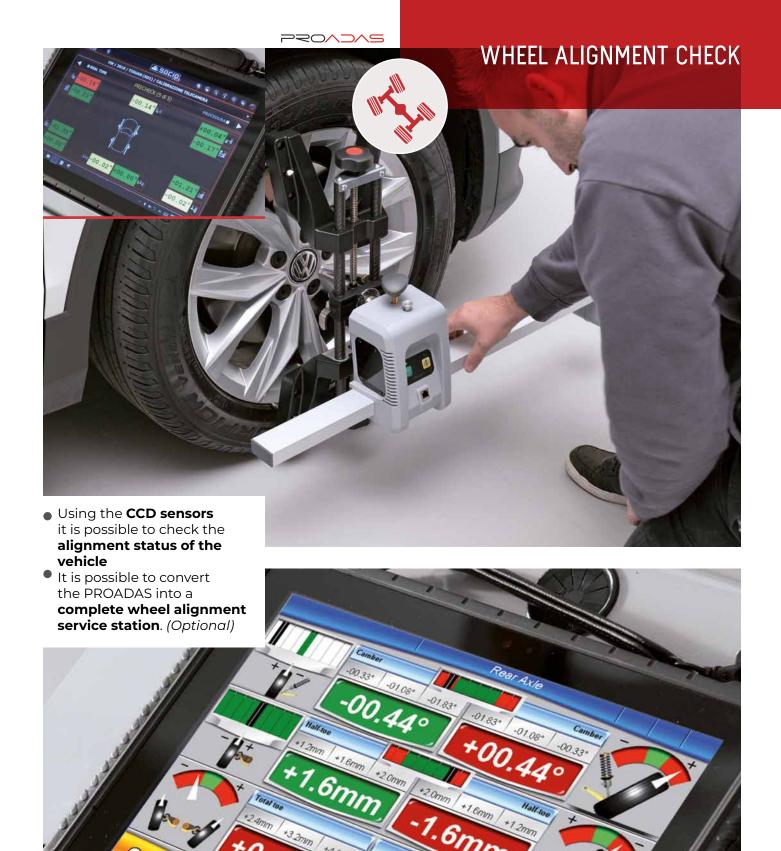

Sensor replacement

Compatibility with vehicles positioned on lift or another structure, the software compensates the offset of the levelled surface on which the vehicle is placed

Compatibility with CCD
wheel aligners manufactured by
MONDOLFO FERRO (check year
of manufacture and model); after
completing the vehicle alignment
it is possible to perform an ADAS
calibration by launching the
calibration software procedure and
aligning the system using the CCD
sensors of the wheel aligner and
the wireless distance sensors