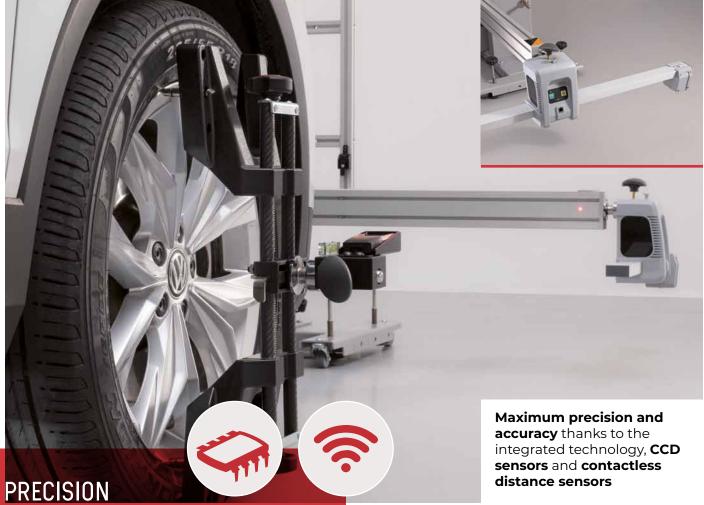

Sensor replacement

Compatibility with vehicles positioned on lift or another structure, the software compensates the offset of the levelled surface on which the vehicle is placed

Compatibility with CCD
wheel aligners manufactured by
MONDOLFO FERRO (check year
of manufacture and model); after
completing the vehicle alignment
it is possible to perform an ADAS
calibration by launching the
calibration software procedure and
aligning the system using the CCD
sensors of the wheel aligner and
the wireless distance sensors