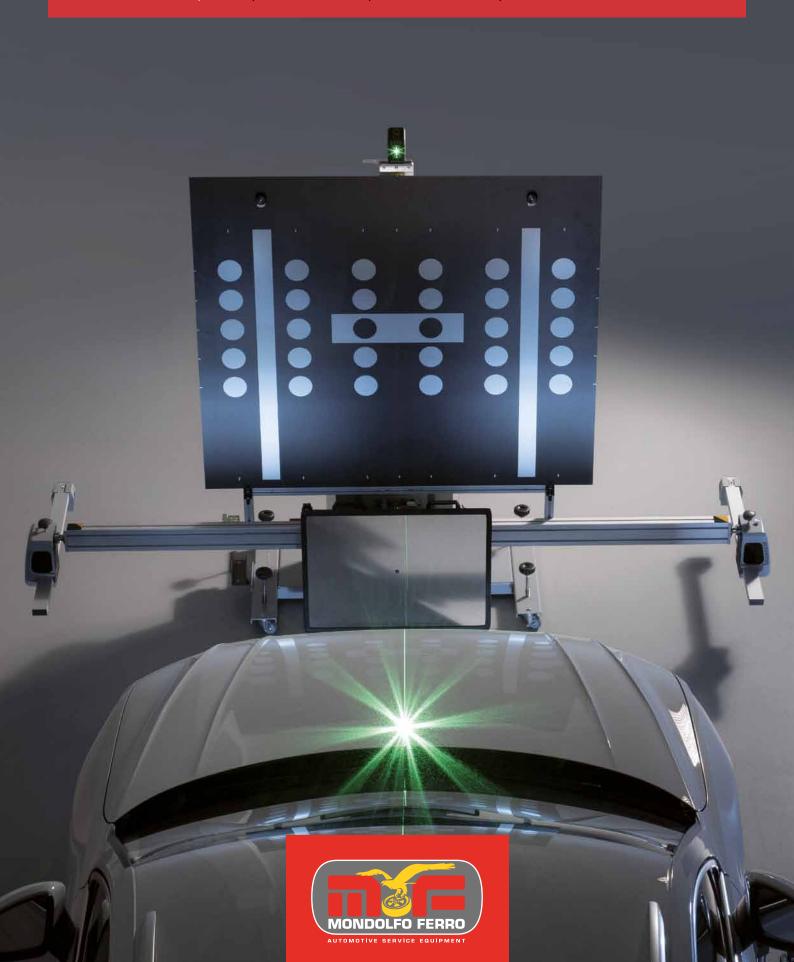

## CALIBRATION SYSTEM QUICK ACCURATE ERGONOMIC INTUITIVE

PROADAS is the universal modular system developed for check and calibration of driver assistance systems (front sensors), check of the alignment status and complete wheel alignment service (optional) on multi-brand vehicles and commercial vehicles.