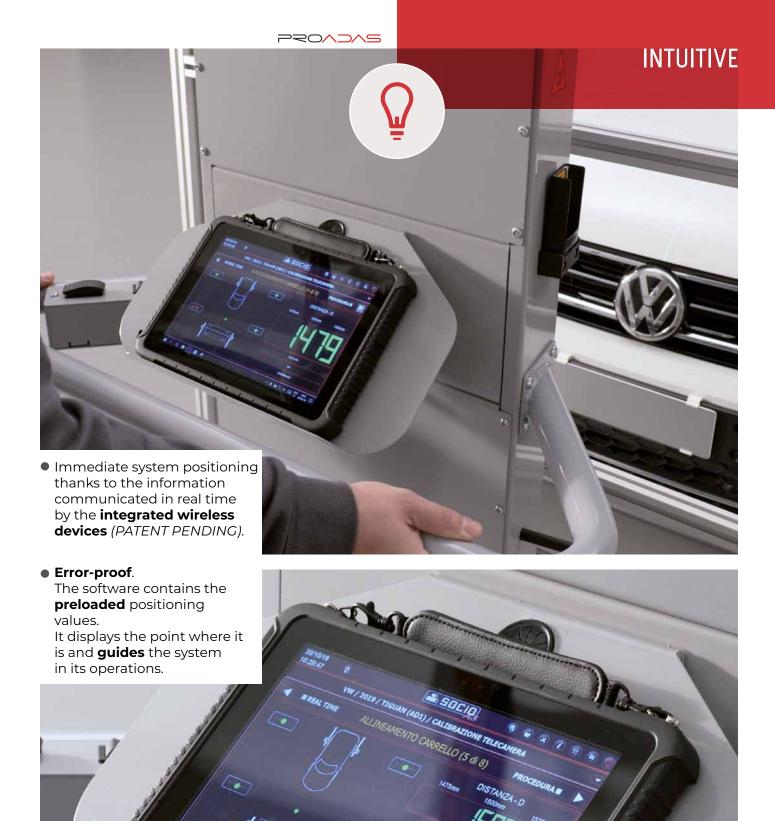

## 770/5

## CALIBRATION SYSTEM QUICK ACCURATE ERGONOMIC INTUITIVE



PROADAS is the universal modular system developed for check and calibration of driver assistance systems (front sensors), check of the alignment status and complete wheel alignment service (optional) on multi-brand vehicles and commercial vehicles.















+00.20°

COMPLETE WHEEL ALIGNMENT SERVICE





- Incoming vehicle status
- PROADAS positioning registration
- Outgoing vehicle status
- Wheel alignment check
- Wheel alignment registration (optional)

## WHEN A SENSOR CALIBRATION IS REQUIRED



Accident repairs



Minor repairs



Wheel alignment



Problem solving



Service



Windscreen replacement



**Tuning** 



Sensor replacement



Compatibility with vehicles positioned on lift or another structure, the software compensates the offset of the levelled surface on which the vehicle is placed



Compatibility with CCD
wheel aligners manufactured by
MONDOLFO FERRO (check year
of manufacture and model); after
completing the vehicle alignment
it is possible to perform an ADAS
calibration by launching the
calibration software proced