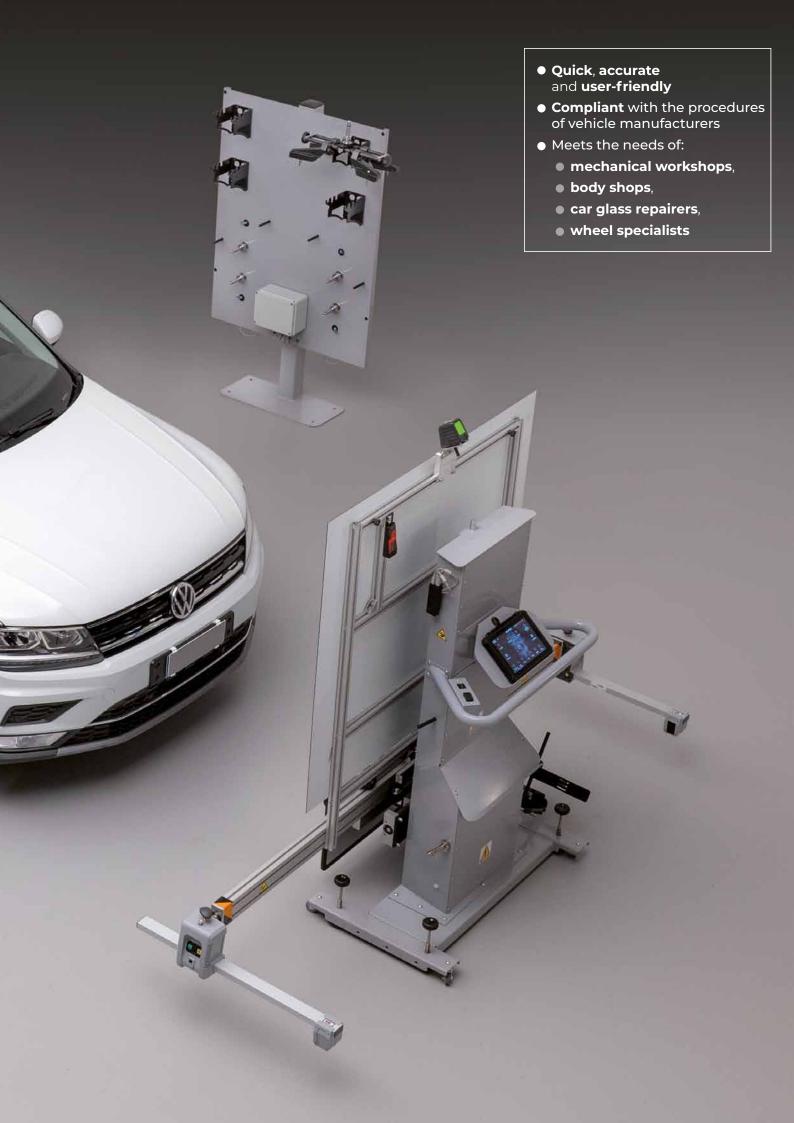

## CALIBRATION SYSTEM QUICK ACCURATE ERGONOMIC INTUITIVE

PROADAS is the universal modular system developed for check and calibration of driver assistance systems (front sensors), check of the alignment status and complete wheel alignment service (optional) on multi-brand vehicles and commercial vehicles.

## WHEN A SENSOR CALIBRATION IS REQUIRED

Accident repairs

Minor repairs

Wheel alignment

Problem solving

Service

Windscreen replacement

**Tuning** 